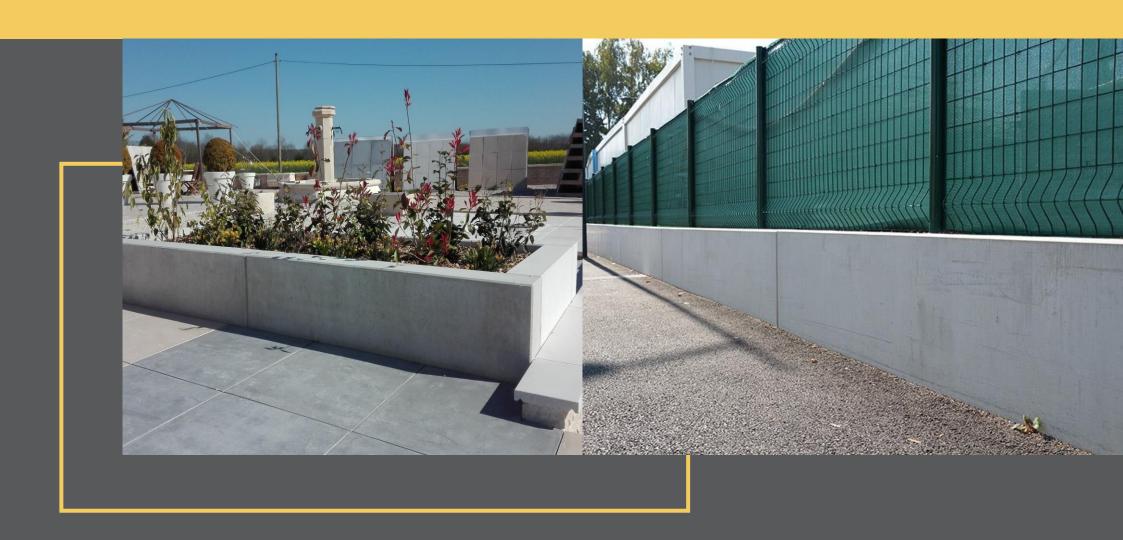

ALSTONE
Precast
Concrete
Plant and Fountain A007

ALSTONE
Precast
Concrete
Small L-Walls A008

ALSTONE
Precast
Concrete
Single Step A009

ALSTONE
Precast
Concrete Slabs A011

ALSTONE
Precast
Concrete Entrance
Stair Landings A012

Concrete Wall Sheld A013

Precast Lego Walls A014

ALSTONE
Precast
Concrete Long Wall A017

ALSTONE
Precast
Concrete
Window Sills A018

ALSTONE
Precast
Concrete
Parkink Stop A019

ALSTONE
Precast
Concrete Balcony A020