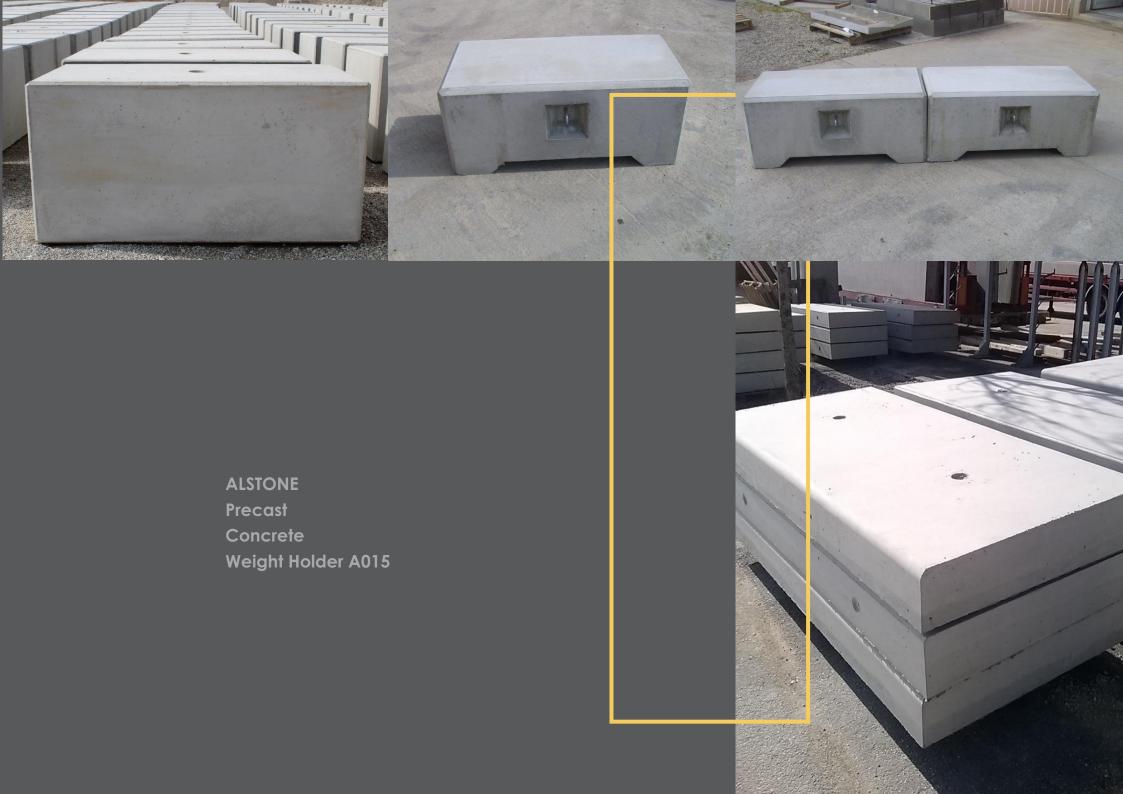

## **ALSTONE Precast Seat / Flat A001**

ALSTONE
Precast
Seat U / Element A002

ALSTONE Precast
Container Frames A004

ALSTONE Precast •
Seat S Element A003

ALSTONE Precast
Water Source A005

ALSTONE Precast
Concrete Table
and Benches A006