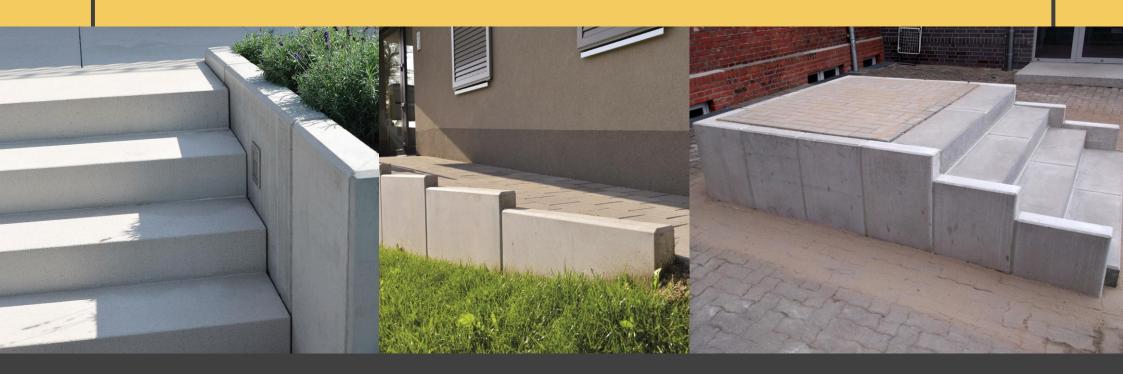

ALSTONE
Precast
Concrete
Plant and Fountain A007

ALSTONE
Precast
Concrete
Small L-Walls A008

ALSTONE
Precast
Concrete
Single Step A009

ALSTONE
Precast
Concrete Slabs A011

ALSTONE
Precast
Concrete Entrance
Stair Landings A012

Concrete Wall Sheld A013

Precast Lego Walls A014

ALSTONE
Precast
Concrete Long Wall A017

ALSTONE
Precast
Concrete
Window Sills A018

ALSTONE
Precast
Concrete
Parkink Stop A019

ALSTONE
Precast
Concrete Balcony A020