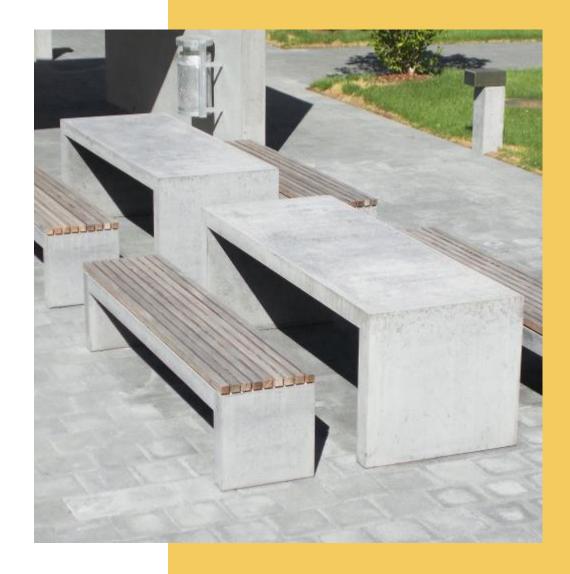

## **ALSTONE Precast Seat / Flat A001**

ALSTONE
Precast
Seat U / Element A002

ALSTONE Precast
Container Frames A004

ALSTONE Precast •
Seat S Element A003

ALSTONE Precast
Water Source A005

ALSTONE Precast
Concrete Table
and Benches A006