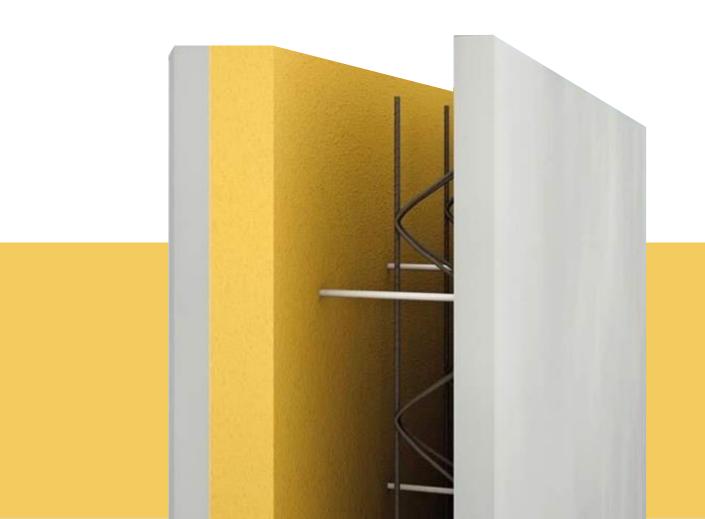

ALSTONE

Precast Concrete

Double Wall

**ALSTONE** 

**Precast Concrete** 

Thermo Wall

ALSTONE Precast Concrete Single Wall

ALSTONE Precast Window Protector