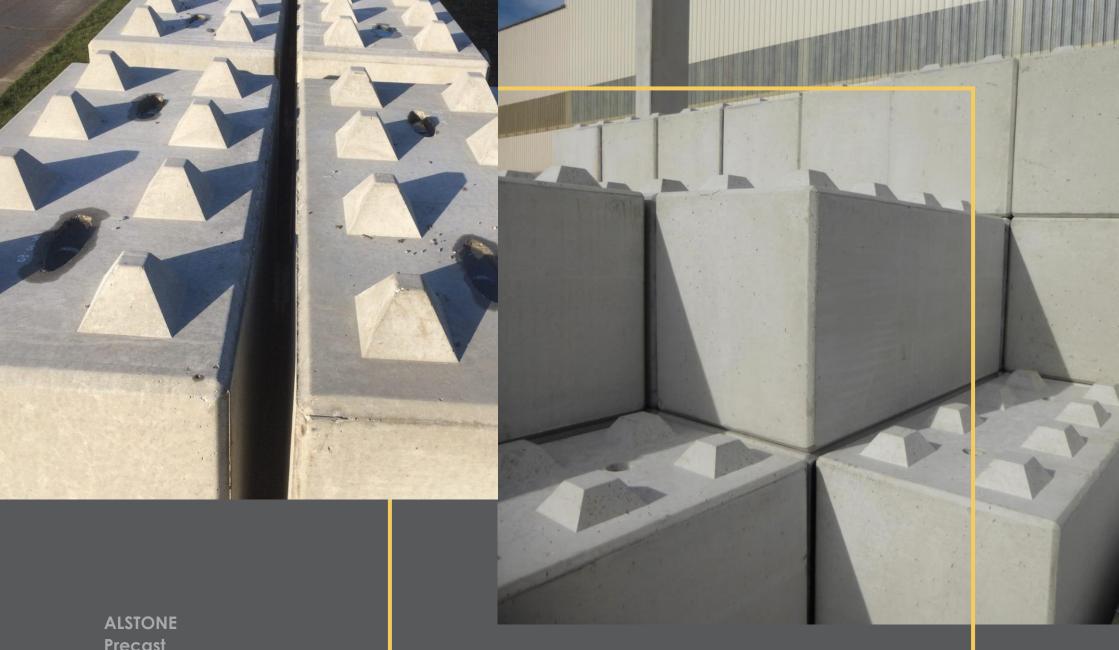

Concrete Wall Sheld A013

Precast Lego Walls A014

ALSTONE
Precast
Concrete Long Wall A017

ALSTONE
Precast
Concrete
Window Sills A018

ALSTONE
Precast
Concrete
Parkink Stop A019

ALSTONE
Precast
Concrete Balcony A020