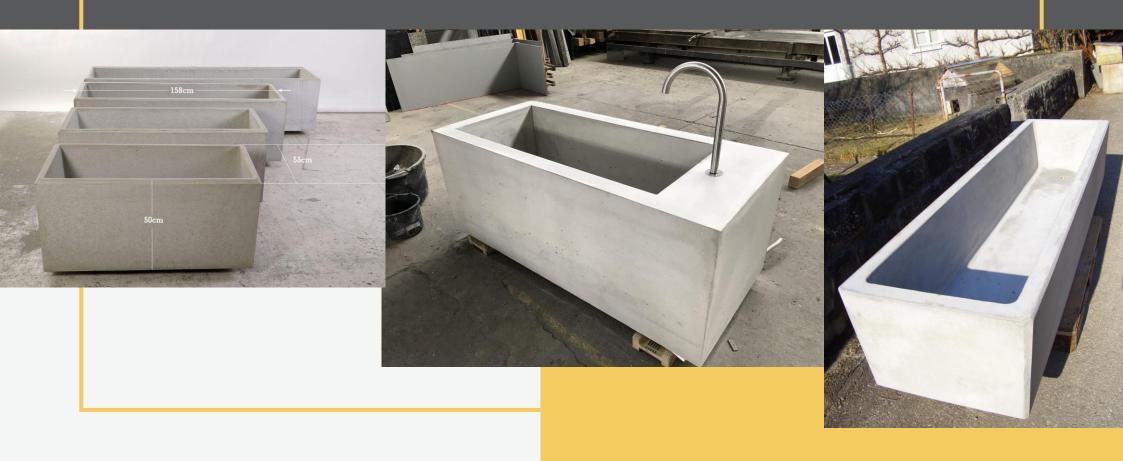

ALSTONE
Precast
Concrete
Plant and Fountain A007

ALSTONE
Precast
Concrete
Small L-Walls A008

ALSTONE
Precast
Concrete
Single Step A009

ALSTONE
Precast
Concrete Slabs A011

ALSTONE
Precast
Concrete Entrance
Stair Landings A012