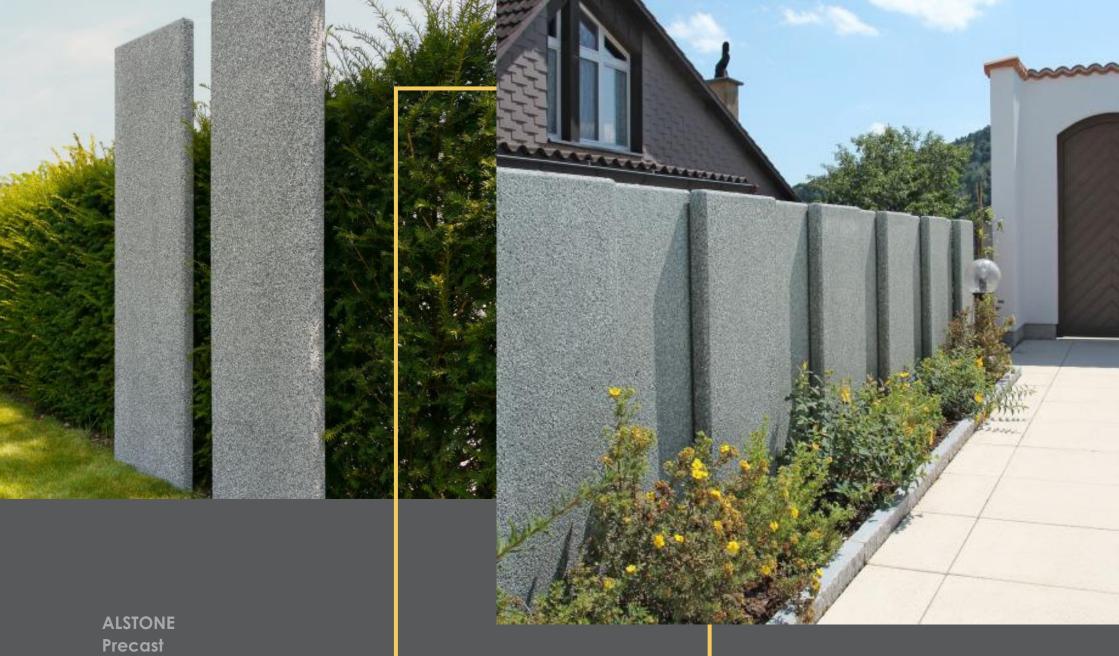

Concrete Wall Sheld A013

Precast Lego Walls A014

ALSTONE
Precast
Concrete Long Wall A017

ALSTONE
Precast
Concrete
Window Sills A018

ALSTONE
Precast
Concrete
Parkink Stop A019

ALSTONE
Precast
Concrete Balcony A020