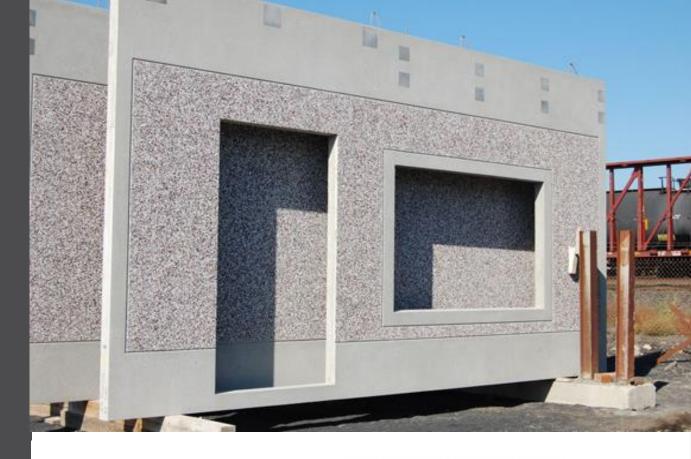

ALSTONE

Precast Concrete

Double Wall

**ALSTONE** 

**Precast Concrete** 

Thermo Wall

ALSTONE Precast Concrete Single Wall

ALSTONE Precast Window Protector