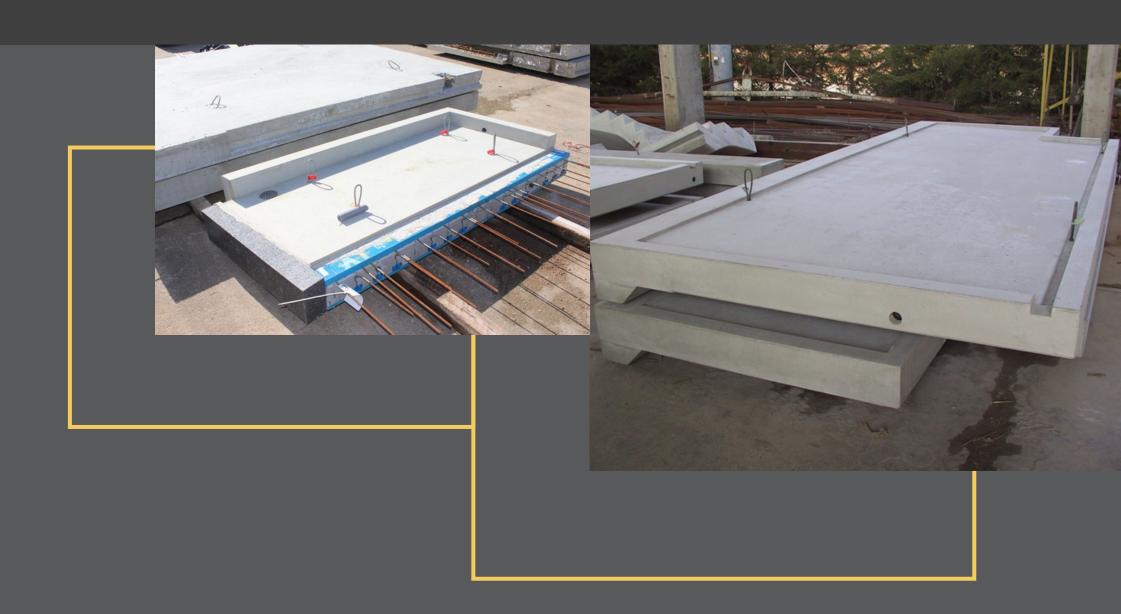

ALSTONE
Precast
Concrete
Plant and Fountain A007

ALSTONE
Precast
Concrete
Small L-Walls A008

ALSTONE
Precast
Concrete
Single Step A009

ALSTONE
Precast
Concrete Slabs A011

ALSTONE
Precast
Concrete Entrance
Stair Landings A012