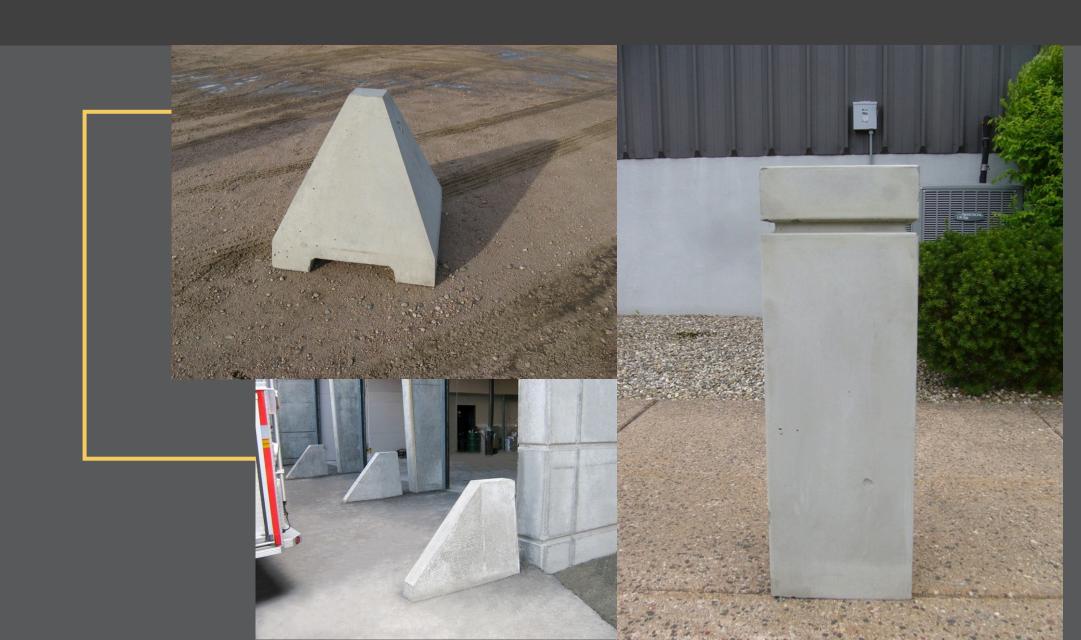

ALSTONE
Precast
Concrete
Special Elements A021

ALSTONE
Precast
Concrete
Bollards A022