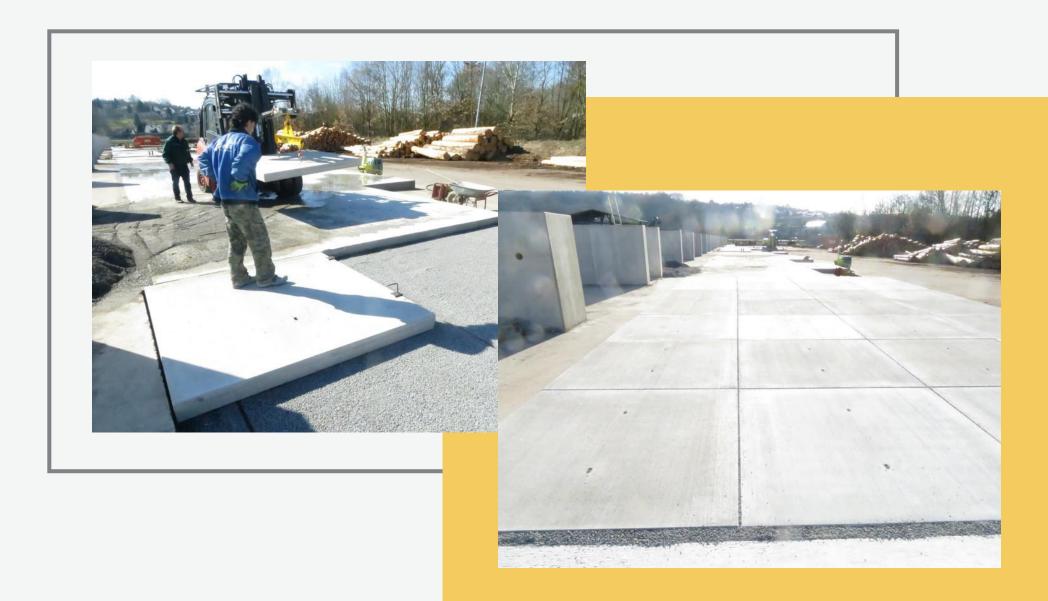

ALSTONE
Precast
Concrete
Plant and Fountain A007

ALSTONE
Precast
Concrete
Small L-Walls A008

ALSTONE
Precast
Concrete
Single Step A009

ALSTONE
Precast
Concrete Slabs A011

ALSTONE
Precast
Concrete Entrance
Stair Landings A012