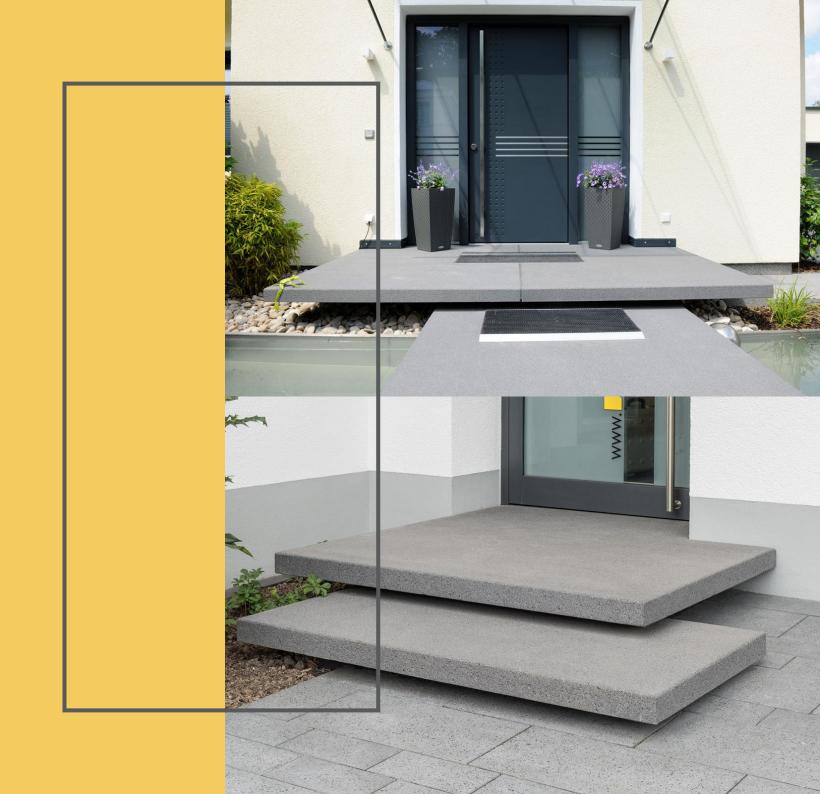

ALSTONE
Precast
Concrete
Plant and Fountain A007

ALSTONE
Precast
Concrete
Small L-Walls A008

ALSTONE
Precast
Concrete
Single Step A009

ALSTONE
Precast
Concrete Slabs A011

ALSTONE
Precast
Concrete Entrance
Stair Landings A012