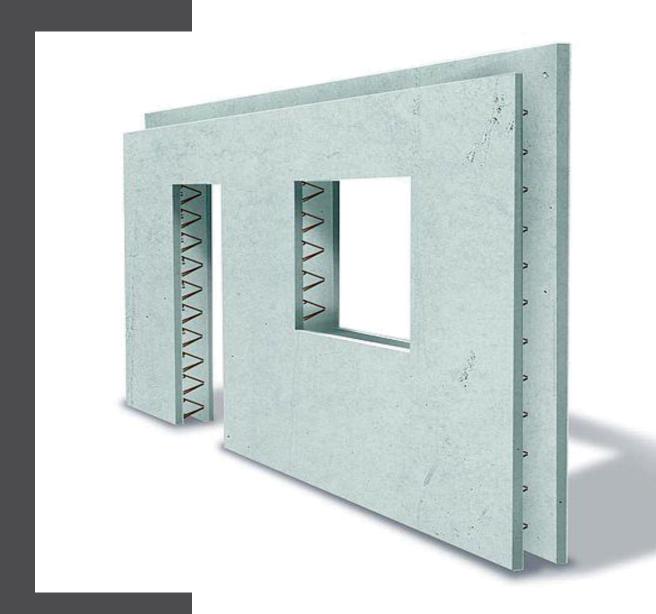

ALSTONE

Precast Concrete

Double Wall

**ALSTONE** 

**Precast Concrete** 

Thermo Wall

ALSTONE Precast Concrete Single Wall

ALSTONE Precast Window Protector