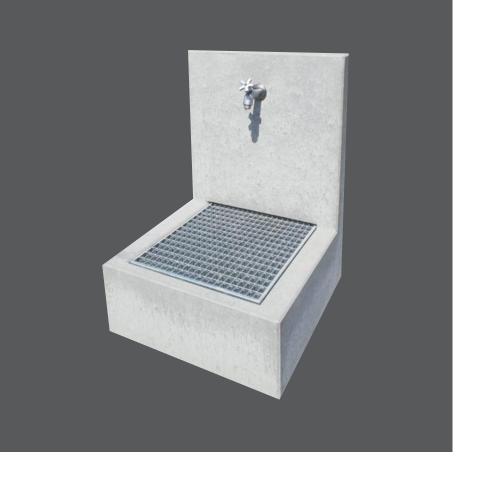

ALSTONE
Precast
Concrete
Plant and Fountain A007

ALSTONE
Precast
Concrete
Small L-Walls A008

ALSTONE
Precast
Concrete
Single Step A009

ALSTONE
Precast
Concrete Slabs A011

ALSTONE
Precast
Concrete Entrance
Stair Landings A012