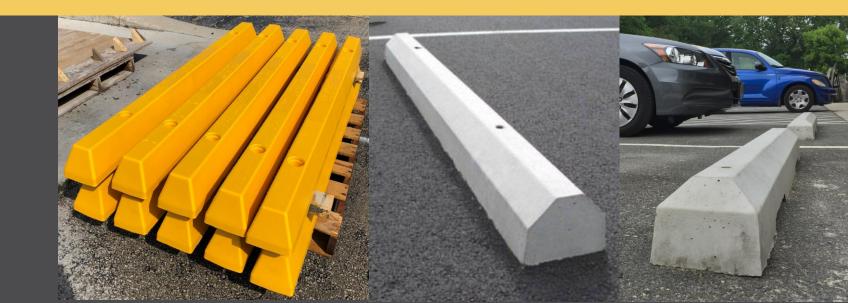

Concrete Wall Sheld A013

Precast Lego Walls A014

ALSTONE
Precast
Concrete Long Wall A017

ALSTONE
Precast
Concrete
Window Sills A018

ALSTONE
Precast
Concrete
Parkink Stop A019

ALSTONE
Precast
Concrete Balcony A020

ALSTONE
Precast
Concrete
Special Elements A021

ALSTONE
Precast
Concrete
Bollards A022