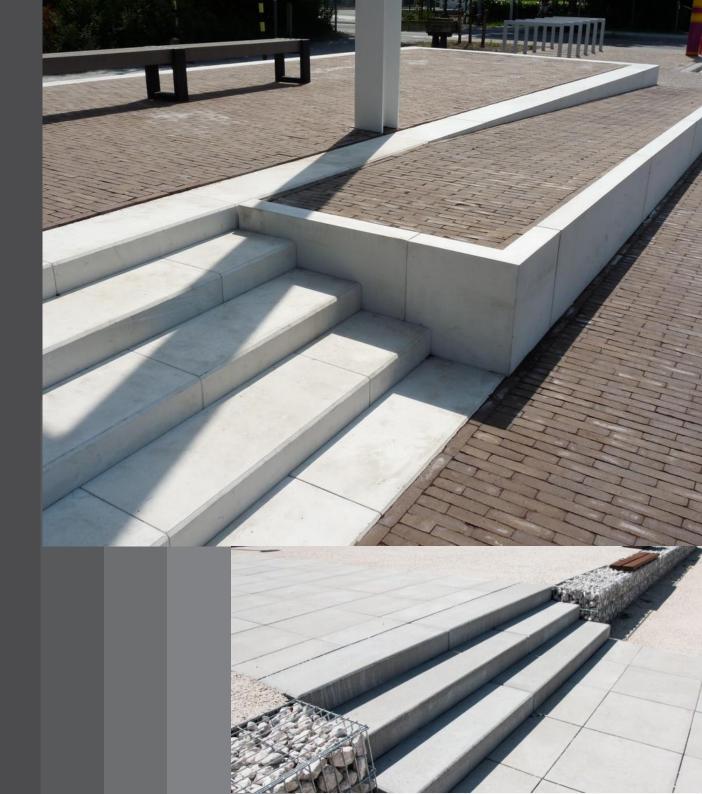

ALSTONE
Precast
Concrete
Plant and Fountain A007

ALSTONE
Precast
Concrete
Small L-Walls A008

ALSTONE
Precast
Concrete
Single Step A009

ALSTONE
Precast
Concrete Slabs A011

ALSTONE
Precast
Concrete Entrance
Stair Landings A012